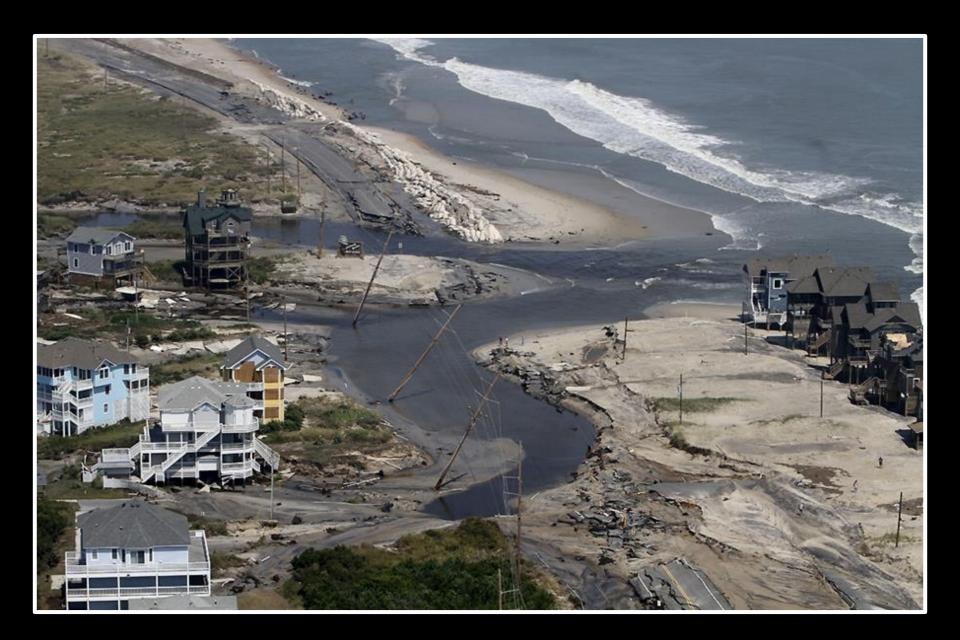

## **Hot Spots**

- High erosion rates
- Little to no vegetation on dunes
- Highway is in close proximity to ocean
- During storms, sand and water accumulate on the roadway

Phase I

Phase IIa