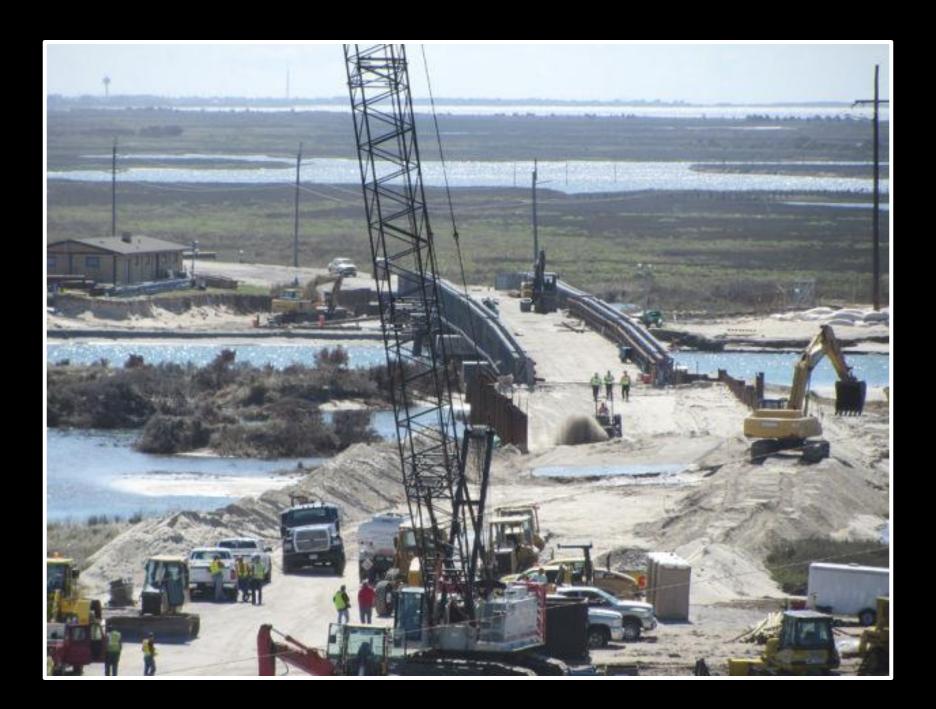

## **Hot Spots**

- High erosion rates
- Little to no vegetation on dunes
- Highway is in close proximity to ocean
- During storms, sand and water accumulate on the roadway

Phase I

Phase IIa