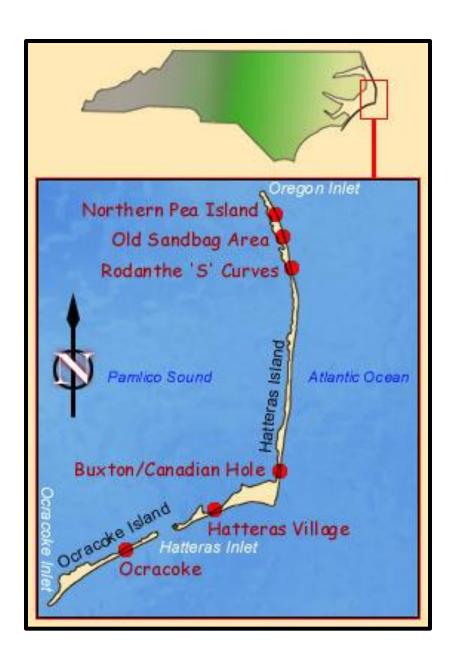

## **Hot Spots**

- High erosion rates
- Little to no vegetation on dunes
- Highway is in close proximity to ocean
- During storms, sand and water accumulate on the roadway

Phase I

Phase IIa