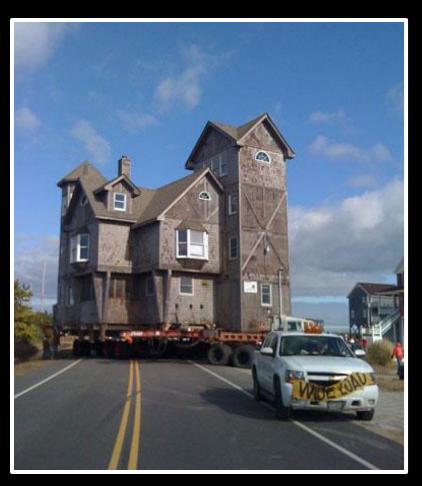

## **Hot Spots**

- High erosion rates
- Little to no vegetation on dunes
- Highway is in close proximity to ocean
- During storms, sand and water accumulate on the roadway

Phase I

Phase IIa