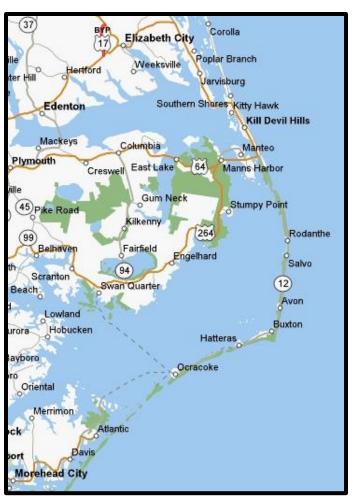

## Agenda

- Basic info on NC 12
- NC 12's severe weather history
- How are costs collected
- Map of work history on NC 12

- NC 12 extends approximately 200 miles along the Outer Banks
- 7 million visitors each year
- Bulk of traffic is seasonal
- Extremely vulnerable to weather