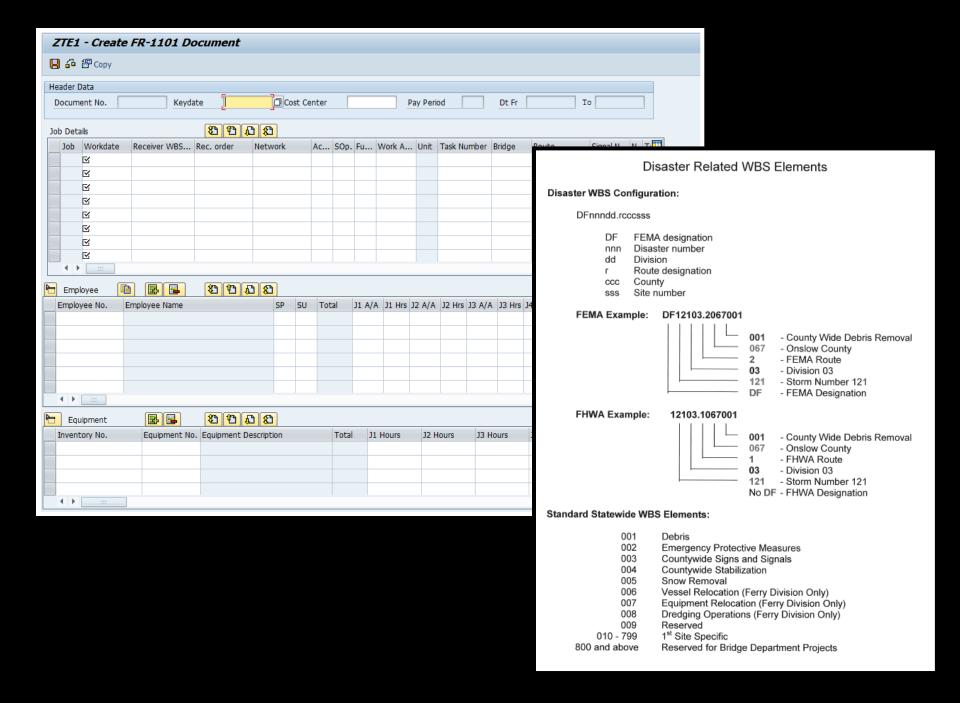

|   | 4 >                 |        | 111         |                |                                         | i             | 4          | Þ  |    |





## **Hot Spots**

- High erosion rates
- Little to no vegetation on dunes
- Highway is in close proximity to ocean
- During storms, sand and water accumulate on the roadway



Phase I





Phase IIa



### QUESTIONS?



Joseph Turner, PE

North Carolina Department of Transportation

Disaster Recovery Engineer

jdturner@ncdot.gov

919.733.3725