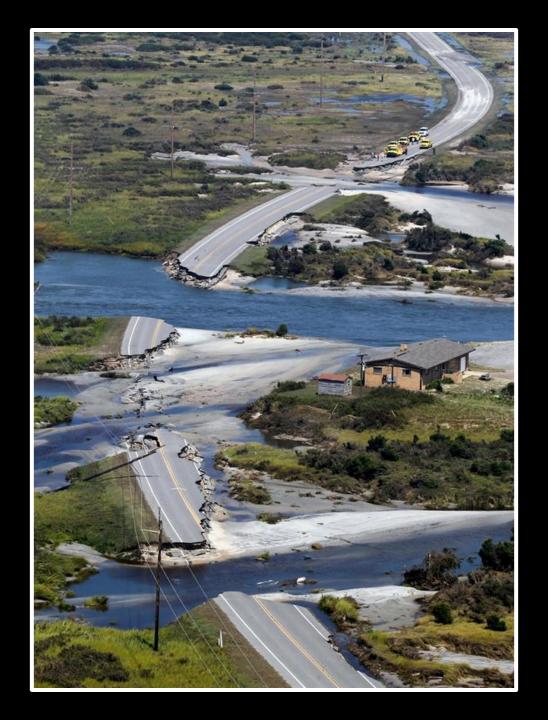

## **Hot Spots**

- High erosion rates
- Little to no vegetation on dunes
- Highway is in close proximity to ocean
- During storms, sand and water accumulate on the roadway

Phase I

Phase IIa