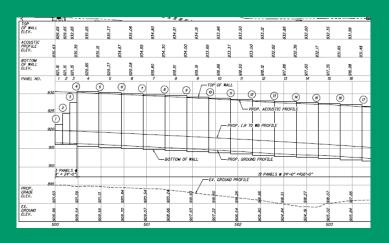

## Top of Wall Elevations

Table 1-2: Top of Wall Elevations

| Barri   | Barrier Design Table - Wall 5 - Revision 2 |                      |  |  |  |  |  |  |  |  |  |  |
|---------|--------------------------------------------|----------------------|--|--|--|--|--|--|--|--|--|--|
|         | I-5: Santiam Hwy – Viev                    | v Crest Dr. (Albany) |  |  |  |  |  |  |  |  |  |  |
| Station | Station Wall Height (feet) Top of Wal      |                      |  |  |  |  |  |  |  |  |  |  |
|         | Wall                                       | 5                    |  |  |  |  |  |  |  |  |  |  |
| 8+00    | 11                                         | 232.2                |  |  |  |  |  |  |  |  |  |  |
| 8+12    | 12                                         | 233.0                |  |  |  |  |  |  |  |  |  |  |
| 8+30    | 13                                         | 234.0                |  |  |  |  |  |  |  |  |  |  |
| 8+78    | 14                                         | 235.2                |  |  |  |  |  |  |  |  |  |  |
| 11+25   | 15                                         | 234.8                |  |  |  |  |  |  |  |  |  |  |
| 17+26   | 14                                         | 233.3                |  |  |  |  |  |  |  |  |  |  |
| 20+33   | 13                                         | 233.0                |  |  |  |  |  |  |  |  |  |  |
| 26+23   | 12                                         | 232.8                |  |  |  |  |  |  |  |  |  |  |
| 27+47   | 13                                         | 233.0                |  |  |  |  |  |  |  |  |  |  |
| 30+90   | 12                                         | 232.0                |  |  |  |  |  |  |  |  |  |  |
| 32+42   | 13                                         | 233.0                |  |  |  |  |  |  |  |  |  |  |
| 33+52   | 14                                         | 233.9                |  |  |  |  |  |  |  |  |  |  |
| 40+68   | 13                                         | 230.9                |  |  |  |  |  |  |  |  |  |  |
| 41+95   | 12                                         | 229.9                |  |  |  |  |  |  |  |  |  |  |
| 41+50   | 11                                         | 228.8                |  |  |  |  |  |  |  |  |  |  |