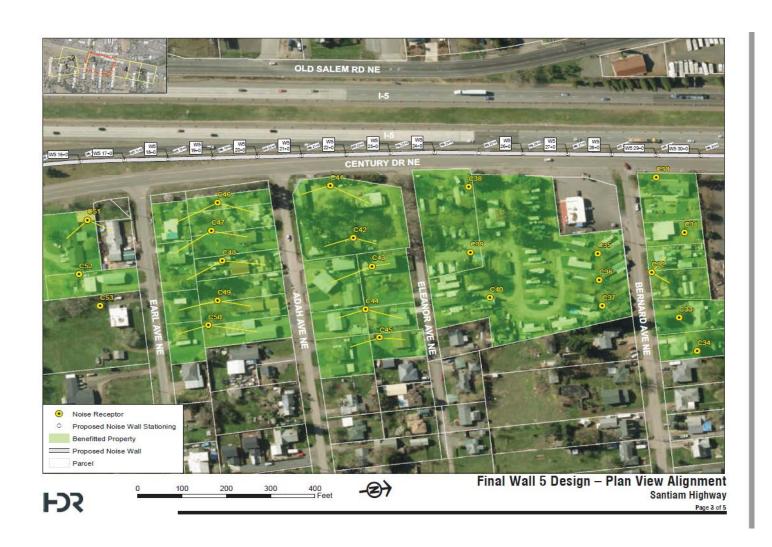

#### **Noise Mitigation Design**

Wall 5: Receivers C19 through C27, and C30 through C62 Receivers C19 through C27, and C30 through C62 represent 88

single-family and mobile home trailer residential properties with outside use areas, on the east side of Interstate 5 (I-5), between Dunlap Avenue NE and David Avenue NE in the City of Albany, Oregon. A noise barrier was evaluated to reduce noise at this set of receivers.

A wall was evaluated within Oregon Department of Transportation (ODOT) right-of-way as shown in the figures in Attachment 1. The modeled wall has total length of 3,322 linear feet, with a variable panel height of between 11 and 15 feet. In addition to figures showing the alignment, Attachment 1 provides detailed information related to predicted insertion losses (i.e., noise reductions due to the barrier [feasibility]) and cost-effectiveness calculations based on the number of receptors benefitted (reasonableness). The figures in Attachment 1 also indicate which specific receptors are benefitted by the proposed walls, as defined in the ODOT *Noise* 

# Noise Wall Final Design Reporting: Receptors/Receivers; Benefited Identified