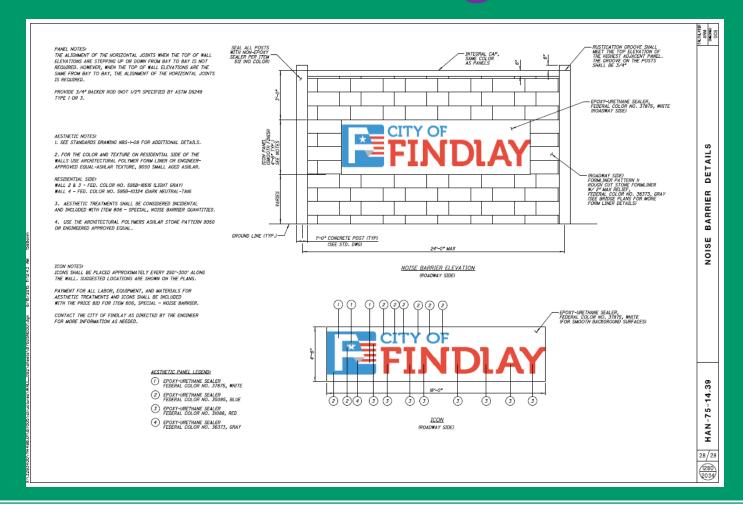

## Noise Barrier Specification (NBS-1-09)

- Panel Heights
- Post Spacings
- Typical fill, cut, and sloped sections
- Post and drilled shaft requirements
- Control panel requirement

# Noise Barrier Specification (NBS-1-09)

- Material specs
- Sound absorptive material (SAM) requirements
- Construction methods
- Tolerances
- Acceptance requirements
- Sealer specs and requirements

# Bridge Design Manual (Section 800)

- Drilled shaft design
- Aesthetics
- Noise wall plan requirements
- Review and approval process

## Common Plan Review Comments

- Add color and texture details
- Smoothen top and bottom of wall profiles (TOWP and BOWP)
- Eliminate sudden major elevation changes to the top of wall profile
- Eliminate any "valleys" in the TOWP

## Common Plan Review Comments

- Overlap walls are 3:1
- Show the roadway profile
- Use an integral post cap and match the post rustication groove with the top of the highest adjacent panel
- Number each bay