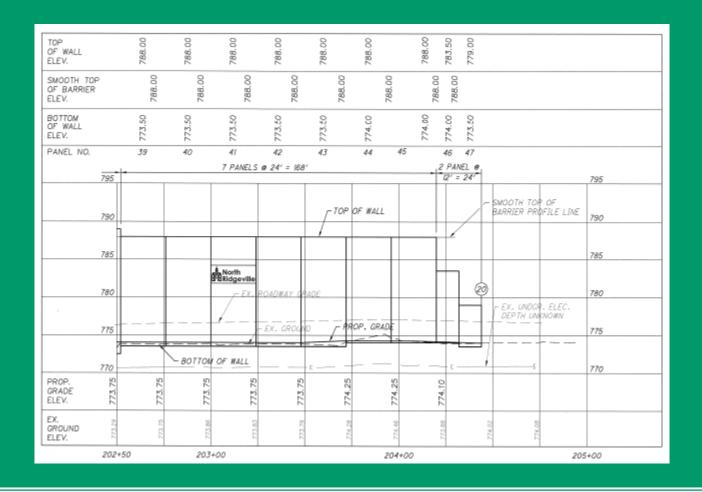

## Noise Barrier Specification (NBS-1-09)

- Panel Heights
- Post Spacings
- Typical fill, cut, and sloped sections
- Post and drilled shaft requirements
- Control panel requirement

## ODOT Noise Wall Design Philosophies

- We want smooth top of wall profiles
- We prefer our noise walls placed at the ROW
- Different colors and textures kept to a minimum
- Show the adjacent roadway or ramp profile on the plan and profile sheet
- Minimize post spacings

## Common Plan Review Comments

- Add color and texture details
- Smoothen top and bottom of wall profiles (TOWP and BOWP)
- Eliminate sudden major elevation changes to the top of wall profile
- Eliminate any "valleys" in the TOWP

## Common Plan Review Comments

- Overlap walls are 3:1
- Show the roadway profile
- Use an integral post cap and match the post rustication groove with the top of the highest adjacent panel
- Number each bay