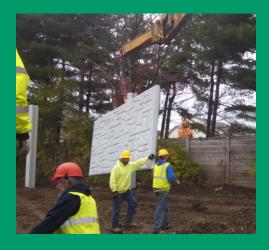

es of review. Stage 1-3.







### **ODOT'S Traffic Noise Manual**

- Noise wall design BMPs
  - Confirm placement of noise barrier with maintenance, utility and construction experts
  - Same noise wall texture and/or color on both sides of wall
  - Using no colored sealer on the posts for proposed new noise walls at the edge of shoulder to avoid the issue. Apply a waterproofing admixture to the posts.





## Noise Barrier Specification (NBS-1-09)

- Panel Heights
- Post Spacings
- Typical fill, cut, and sloped sections
- Post and drilled shaft requirements
- Control panel requirement





# Noise Barrier Specification (NBS-1-09)

- Material specs
- Sound absorptive material (SAM) requirements
- Construction methods
- Tolerances
- Acceptance requirements
- Sealer specs and requirements







# Bridge Design Manual (Section 800)

- Drilled shaft design
- Aesthetics
- Noise wall plan requirements
- Review and approval process





## ODOT Noise Wall Design Philosophies

- We want smooth top of wall profiles
- We prefer our noise walls placed at the ROW
- Different colors and textures kept to a minimum
- Show the adjacent roadway or ramp profile on the plan and profile sheet
- Minimize post spacings





- Schematic
- Typical Sections
- General Notes
- Summary of Pay Items
- Plan and Profile Sheets
- Maintenance of Traffic (MOT)





- Cross Sections
- Colors and Textures
- Special Aesthetic Treatments (icons, etc)
- Special Detail Sheets
- Noise Wall Data Tables
- Soil Profile and Foundation Investigation Results





























## Common Plan Review Comments