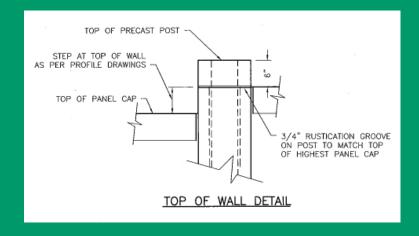

## Common Plan Review Comments

- Overlap walls are 3:1
- Show the roadway profile
- Use an integral post cap and match the post rustication groove with the top of the highest adjacent panel
- Number each bay