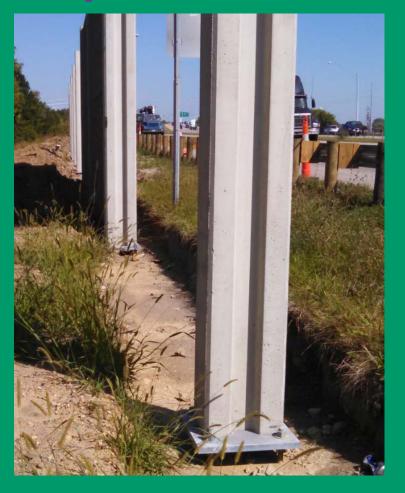

t
- 4' aesthetic step downs at ends
- 1' max change in top of wall elevation from bay to bay
- Bottom panel's min buried depth of 6"
- Absorptive vs reflective barriers
- Review and approval process;3 Stages of review. Stage 1-3.







### **ODOT'S Traffic Noise Manual**

- Noise wall design BMPs
  - Confirm placement of noise barrier with maintenance, utility and construction experts
  - Same noise wall texture and/or color on both sides of wall
  - Using no colored sealer on the posts for proposed new noise walls at the edge of shoulder to avoid the issue. Apply a waterproofing admixture to the posts.





## Noise Barrier Specification (NBS-1-09)

- Panel Heights
- Post Spacings
- Typical fill, cut, and sloped sections
- Post and drilled shaft requirements
- Control panel requirement





# Noise Barrier Specification (NBS-1-09)

- Material specs
- Sound absorptive material (SAM) requirements
- Construction methods
- Tolerances
- Acceptance requirements
- Sealer specs and requirements







# Bridge Design Manual (Section 800)

- Drilled shaft design
- Aesthetics
- Noise wall plan requirements
- Review and approval process





## ODOT Noise Wall Design Philosophies

- We want smooth top of wall profiles
- We prefer our noise walls placed at the ROW
- Different colors and textures kept to a minimum
- Show the adjacent roadway or ramp profile on the plan and profile sheet
- Minimize post spacings





- Schematic
- Typical Sections
- General Notes
- Summary of Pay Items
- Plan and Profile Sheets
- Maintenance of Traffic (MOT)





- Cross Sections
- Colors and Textures