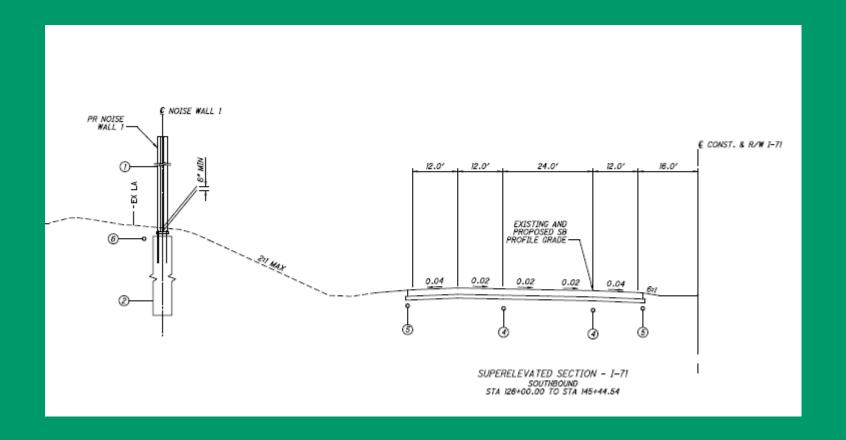

### **ODOT'S Traffic Noise Manual**

- Conference call requirement
- 20' max height
- 4' aesthetic step downs at ends
- 1' max change in top of wall elevation from bay to bay
- Bottom panel's min buried depth of 6"
- Absorptive vs reflective barriers
- Review and approval process;3 Stages of review. Stage 1-3.

## Noise Barrier Specification (NBS-1-09)

- Panel Heights
- Post Spacings
- Typical fill, cut, and sloped sections
- Post and drilled shaft requirements
- Control panel requirement

# Bridge Design Manual (Section 800)

- Drilled shaft design
- Aesthetics
- Noise wall plan requirements
- Review and approval process