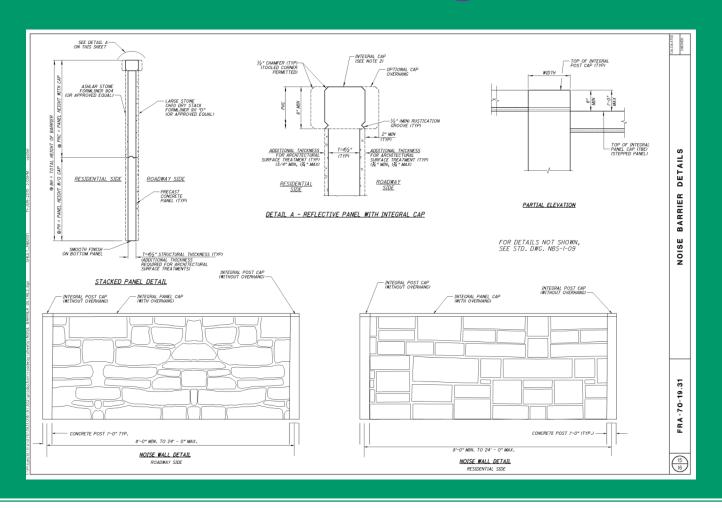

## Noise Barrier Specification (NBS-1-09)

- Panel Heights
- Post Spacings
- Typical fill, cut, and sloped sections
- Post and drilled shaft requirements
- Control panel requirement

# Noise Barrier Specification (NBS-1-09)

- Material specs
- Sound absorptive material (SAM) requirements
- Construction methods
- Tolerances
- Acceptance requirements
- Sealer specs and requirements

# Bridge Design Manual (Section 800)

- Drilled shaft design
- Aesthetics
- Noise wall plan requirements
- Review and approval process

## Common Plan Review Comments

- Overlap walls are 3:1
- Show the roadway profile
- Use an integral post cap and match the post rustication groove with the top of the highest adjacent panel
- Number each bay