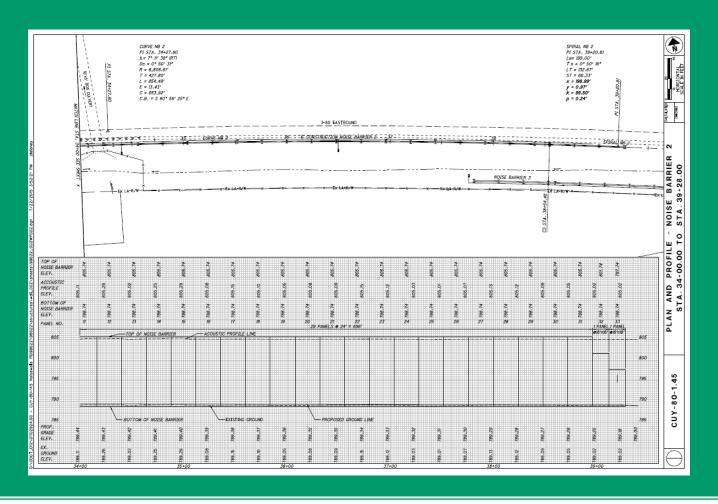

## Noise Barrier Specification (NBS-1-09)

- Panel Heights
- Post Spacings
- Typical fill, cut, and sloped sections
- Post and drilled shaft requirements
- Control panel requirement

## ODOT Noise Wall Design Philosophies

- We want smooth top of wall profiles
- We prefer our noise walls placed at the ROW
- Different colors and textures kept to a minimum
- Show the adjacent roadway or ramp profile on the plan and profile sheet
- Minimize post spacings

- Schematic
- Typical Sections
- General Notes
- Summary of Pay Items
- Plan and Profile Sheets
- Maintenance of Traffic (MOT)

- Cross Sections
- Colors and Textures
- Special Aesthetic Treatments (icons, etc)
- Special Detail Sheets
- Noise Wall Data Tables
- Soil Profile and Foundation Investigation Results

## Common Plan Review Comments

- Add color and texture details
- Smoothen top and bottom of wall profiles (TOWP and BOWP)
- Eliminate sudden major elevation changes to the top of wall profile
- Eliminate any "valleys" in the TOWP

## Common Plan Review Comments

- Overlap walls are 3:1
- Show the roadway profile
- Use an integral post cap and match the post rustication groove with the top of the highest adjacent panel
- Number each bay