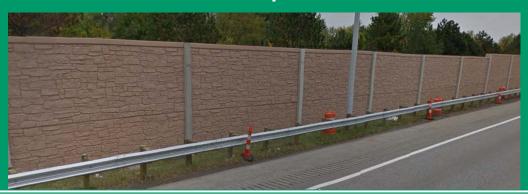

al dated April 2015
- Noise Barrier Specification (NBS-1-09)
- Bridge Design Manual (Section 800)







### **ODOT'S Traffic Noise Manual**

- Conference call requirement
- 20' max height
- 4' aesthetic step downs at ends
- 1' max change in top of wall elevation from bay to bay
- Bottom panel's min buried depth of 6"
- Absorptive vs reflective barriers
- Review and approval process;3 Stages of review. Stage 1-3.







### **ODOT'S Traffic Noise Manual**

- Noise wall design BMPs
  - Confirm placement of noise barrier with maintenance, utility and construction experts
  - Same noise wall texture and/or color on both sides of wall
  - Using no colored sealer on the posts for proposed new noise walls at the edge of shoulder to avoid the issue. Apply a waterproofing admixture to the posts.





## Noise Barrier Specification (NBS-1-09)

- Panel Heights
- Post Spacings
- Typical fill, cut, and sloped sections
- Post and drilled shaft requirements
- Control panel requirement





# Noise Barrier Specification (NBS-1-09)

- Material specs
- Sound absorptive material (SAM) requirements
- Construction methods
- Tolerances
- Acceptance requirements
- Sealer specs and requirements







# Bridge Design Manual (Section 800)

- Drilled shaft design
- Aesthetics
- Noise wall plan requirements
- Review and approval process





## ODOT Noise Wall Design Philosophies

- We want smooth top of wall profiles
- We prefer our noise walls placed at the ROW
- Different colors and textures kept to a minimum
- Show the adjacent roadway or ramp profile on the plan and profile sheet
- Minimize pos