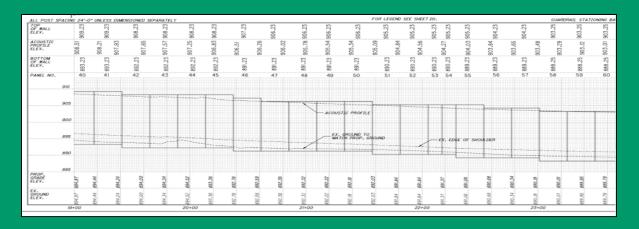

## Top of Wall Elevations

Table 1-2: Top of Wall Elevations

| Barri   | Barrier Design Table - Wall 5 - Revision 2 |                      |  |  |  |  |  |  |  |  |  |  |
|---------|--------------------------------------------|----------------------|--|--|--|--|--|--|--|--|--|--|
|         | I-5: Santiam Hwy – Viev                    | v Crest Dr. (Albany) |  |  |  |  |  |  |  |  |  |  |
| Station | Station Wall Height (feet) Top of Wal      |                      |  |  |  |  |  |  |  |  |  |  |
|         | Wall                                       | 5                    |  |  |  |  |  |  |  |  |  |  |
| 8+00    | 11                                         | 232.2                |  |  |  |  |  |  |  |  |  |  |
| 8+12    | 12                                         | 233.0                |  |  |  |  |  |  |  |  |  |  |
| 8+30    | 13                                         | 234.0                |  |  |  |  |  |  |  |  |  |  |
| 8+78    | 14                                         | 235.2                |  |  |  |  |  |  |  |  |  |  |
| 11+25   | 15                                         | 234.8                |  |  |  |  |  |  |  |  |  |  |
| 17+26   | 14                                         | 233.3                |  |  |  |  |  |  |  |  |  |  |
| 20+33   | 13                                         | 233.0                |  |  |  |  |  |  |  |  |  |  |
| 26+23   | 12                                         | 232.8                |  |  |  |  |  |  |  |  |  |  |
| 27+47   | 13                                         | 233.0                |  |  |  |  |  |  |  |  |  |  |
| 30+90   | 12                                         | 232.0                |  |  |  |  |  |  |  |  |  |  |
| 32+42   | 13                                         | 233.0                |  |  |  |  |  |  |  |  |  |  |
| 33+52   | 14                                         | 233.9                |  |  |  |  |  |  |  |  |  |  |
| 40+68   | 13                                         | 230.9                |  |  |  |  |  |  |  |  |  |  |
| 41+95   | 12                                         | 229.9                |  |  |  |  |  |  |  |  |  |  |
| 41+50   | 11                                         | 228.8                |  |  |  |  |  |  |  |  |  |  |