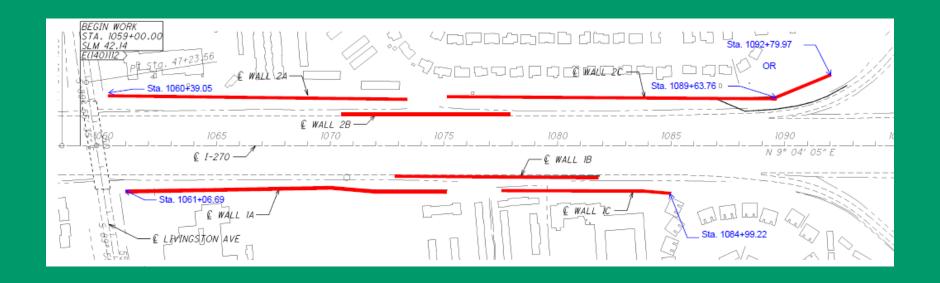

#### **Noise Mitigation Design**

Wall 5: Receivers C19 through C27, and C30 through C62 Receivers C19 through C27, and C30 through C62 represent 88

single-family and mobile home trailer residential properties with outside use areas, on the east side of Interstate 5 (I-5), between Dunlap Avenue NE and David Avenue NE in the City of Albany, Oregon. A noise barrier was evaluated to reduce noise at this set of receivers.

A wall was evaluated within Oregon Department of Transportation (ODOT) right-of-way as shown in the figures in Attachment 1. The modeled wall has total length of 3,322 linear feet, with a variable panel height of between 11 and 15 feet. In addition to figures showing the alignment, Attachment 1 provides detailed information related to predicted insertion losses (i.e., noise reductions due to the barrier [feasibility]) and cost-effectiveness calculations based on the number of receptors benefitted (reasonableness). The figures in Attachment 1 also indicate which specific receptors are benefitted by the proposed walls, as defined in the ODOT *Noise* 