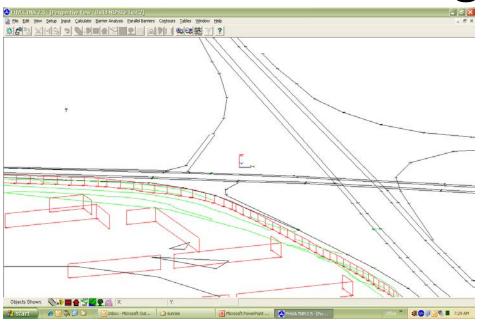

A wall was evaluated within Oregon Department of Transportation (ODOT) right-of-way as shown in the figures in Attachment 1. The modeled wall has total length of 3,322 linear feet, with a variable panel height of between 11 and 15 feet. In addition to figures showing the alignment, Attachment 1 provides detailed information related to predicted insertion losses (i.e., noise reductions due to the barrier [feasibility]) and cost-effectiveness calculations based on the number of receptors benefitted (reasonableness). The figures in Attachment 1 also indicate which specific receptors are benefitted by the proposed walls, as defined in the ODOT *Noise* 

# Noise Wall Final Design Reporting: Receptors/Receivers; Benefited Identified