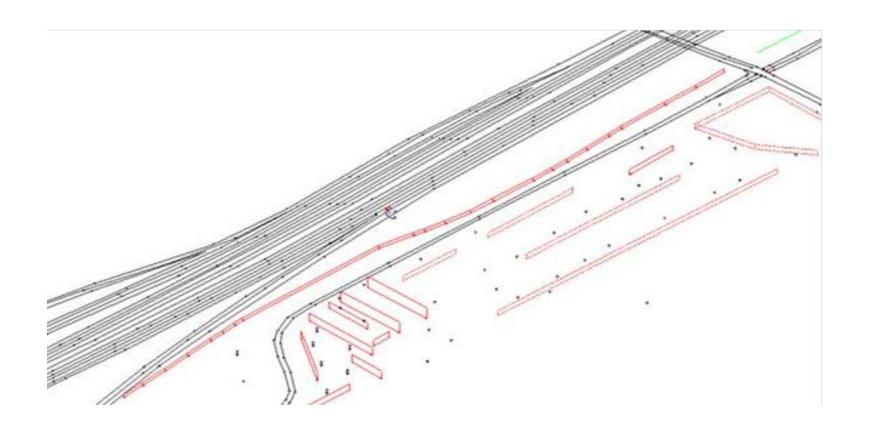

A wall was evaluated within Oregon Department of Transportation (ODOT) right-of-way as shown in the figures in Attachment 1. The modeled wall has total length of 3,322 linear feet, with a variable panel height of between 11 and 15 feet. In addition to figures showing the alignment, Attachment 1 provides detailed information related to predicted insertion losses (i.e., noise reductions due to the barrier [feasibility]) and cost-effectiveness calculations based on the number of receptors benefitted (reasonableness). The figures in Attachment 1 also indicate which specific receptors are benefitted by the proposed walls, as defined in the ODOT *Noise* 